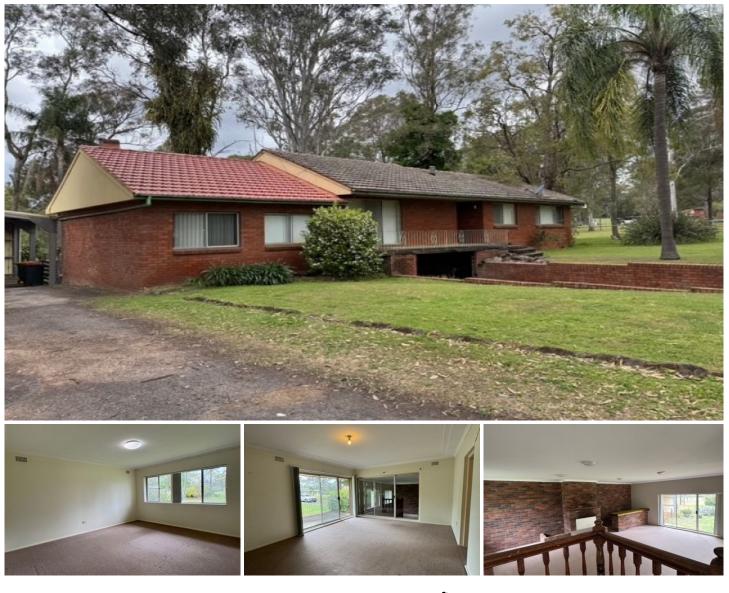

## 156 Cudgegong Road Rouse Hill NSW

This single level 3 bedroom home situated on 5 arable acres

- Features large lounge room
- Functional Kitchen
- Dining & sunken rumpus room
- Carport and located minutes away from the Tallawong Metro line
- Perfect for anyone with horses- horse Shead included
- 5 Arable Acres available to use