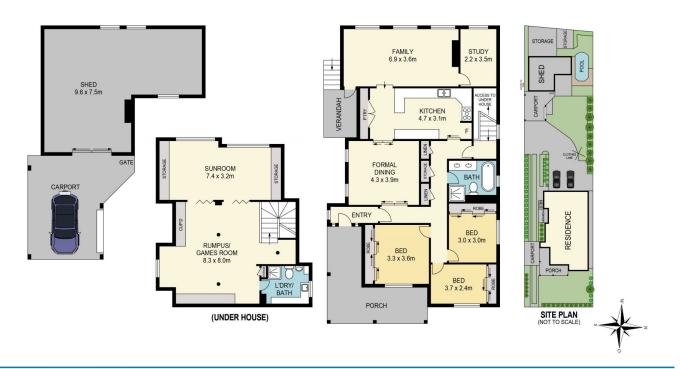

## 9 Dorothy Street Freemans Reach NSW

This delightful cottage is the epitome of Australian rustic charm, nestled in a serene neighbourhood in the heart of the Hawkesbury. This quintessential gem is the perfect canvas for your vision and has been lovingly updated to blend classic character with contemporary conveniences, offering a perfect haven for families and those seeking a serene lifestyle.

Set on a huge 961m² (approx.) block, this property offers an expansive outdoor entertaining space with a swimming pool and a versatile workman's shed ideal for tradies.

The generous backyard presents endless potential for future enhancements with room to grow. The downstairs rumpus serviced with a bathroom is ultra-versatile and