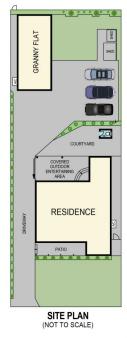

## 59 Hammers Road Northmead NSW

Commanding a central location on a level 790m² (approx.) block, this exceptional family home and granny flat is crafted to offer a balance of practicality and substance and presents dual occupancy income and multi-generational living.

Unfolding across a single level with a detached granny flat, this home combines generous proportions and multiple living areas that seamlessly merge into a perfectly positioned private courtyard and sun-drenched backyard. The dual income presents flexibility to live in the main home and rent the granny flat, enjoy 2x rental incomes, or accommodate family and friends in the second dwelling.