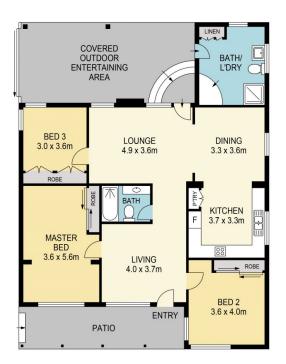

## 59 Hammers Road Northmead NSW

Commanding a central location on a level 790m² (approx.) block, this exceptional family home and granny flat is crafted to offer a balance of practicality and substance and presents dual occupancy income and multi-generational living.

Unfolding across a single level with a detached granny flat, this home combines generous proportions and multiple living areas that seamlessly merge into a perfectly positioned private courtyard and sun-drenched backyard. The dual income presents flexibility to live in the main home and rent the granny flat, enjoy 2x rental incomes, or accommodate family and friends in the second dwelling.