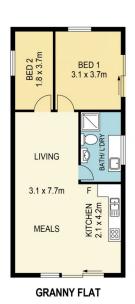

## 59 Hammers Road Northmead NSW

Commanding a central location on a level 790m² (approx.) block, this exceptional family home and granny flat is crafted to offer a balance of practicality and substance and presents dual occupancy income and multi-generational living.

Unfolding across a single level with a detached granny flat, this home combines generous proportions and multiple living areas that seamlessly merge into a perfectly positioned private courtyard and sun-drenched backyard. The dual income presents flexibility to live in the main home and rent the granny flat, enjoy 2x rental incomes, or accommodate family and friends in the second dwelling.