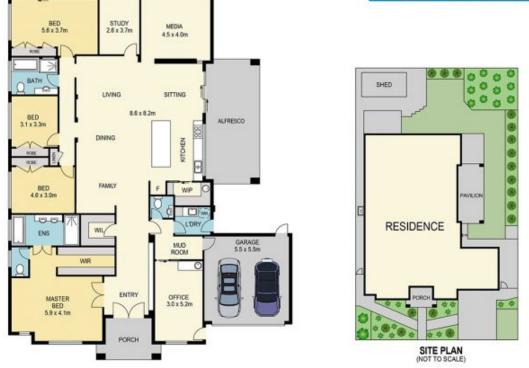

## 5 🛤 2 🚰 2 🚘

| Price                | 1 |
|----------------------|---|
| <b>Building Size</b> | 1 |
| Land Size            | 1 |

- : \$ 1,980,000 e : 36 sqm
- : 823.9 sqm
- View

: https://www.jensenestateagents.com.au/ sale/nsw/hawkesbury/pitt-town/residenti al/house/8031025

## 12 FARMHOUSE AVENUE, PITT TOWN

DISCLAIMER DIMENSIONS ARE APPROXIMATE AND SHOULD BE USED AS A GUIDE THEY ARE NOT TO SCALE AND NO LIABILITY BE ACCEPTED