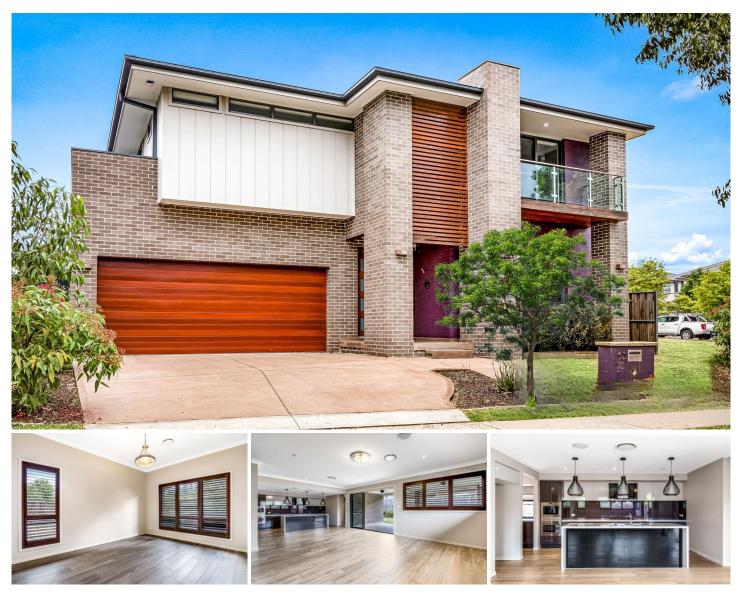

## 12 Bara Way Rouse Hill NSW

## BOOK A PRIVATE INSPECTION NOW!

Don't look past this tri-level, breathtaking home which is located in a sought after pocket of Rouse Hill. Within walking distance to the Norwest Station, Rouse Hill town center, local parks Cinemas and BBQ areas as well as free membership to the local gym & pool facilities which is provided to selective residents in the area only.

You need to inspect this home to appreciate the Wow factor it has! Showcasing unrivalled sense of style, luxury and elegance throughout and versatile design to cater for all family and friends.

Featuring five generous sized bedrooms, all with built in /